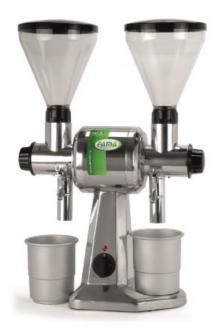

## CD

- Professional equipment
- Structured in varnished aluminium
- Stainless steel finishing
- Transparent plastic tank
- Stainless steel option is also available
- Ventilated motors
- Stainless steel filter• Removable s/steel reamer
- Infrangible polyester tank suitable for dish washer
- CE approved
- Proudly Made in Italy

| TECHNICAL SHEET                      |                      |
|--------------------------------------|----------------------|
| Power supply (Volt/Hz)               | 230/50 - 230·400/50  |
| Power (Kwatt/Hp)                     | 0,75 (1,00)          |
| Velocità Giri/rpm                    | 1400                 |
| Dimensione mola                      | ø65                  |
| Produzione oraria caffé/pepe         | 10,0+10,0            |
| Net weight single/three phase (kg)   | 19,0/19,0            |
| Gross weight single/three phase (kg) | 23,0/23,0            |
| Dimensions (mm)                      | B. 220 D. 500 H. 720 |
| Packaging dimensions (mm)            | B. 410 D. 700 H. 510 |