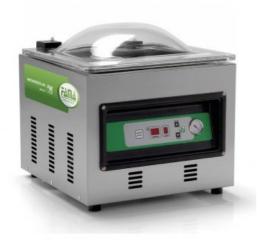

## **FSCV 350**

- Professional equipment
- Structured in grade AISI 304 s/steel
- Cycle ending electric valve
- Needle Vacuum measurer
- Digital display control
- Suitable for smooth and embossed vacuum bags
- •Self-lubricated Vacuum pump that won't require routine maintenance
- Electronic process control
- Single-program digital electronic card
- Automatic cut-off microswitch for lowered working cycle
- Bell stop
- 220 voltage
- CE approved
- Proudly Made in Italy

| TECHNICAL SHEET           |                      |
|---------------------------|----------------------|
| Power supply (Volt/Hz)    | 230/50               |
| Power (Kwatt/Hp)          | 0,45 (0,60)          |
| Barra saldante            | 350                  |
| Dimensione Camera         | 360x400x190          |
| Pulsometro                | Q=12                 |
| Net weight (Kg)           | 50,0                 |
| Gross weight (Kg)         | 55,0                 |
| Dimensions (mm)           | B. 460 D. 500 H. 420 |
| Packaging dimensions (mm) | B. 650 D. 560 H. 530 |