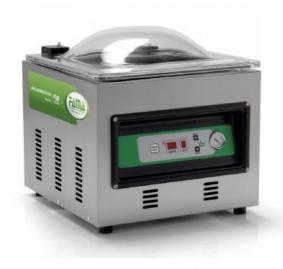

## **FSCV 400**

- Professional equipment
- Structured in grade AISI 304 s/steel
- Cycle ending electric valve
- Needle Vacuum measurer
- Digital display control
- Suitable for smooth and embossed vacuum bags
- •Self-lubricated Vacuum pump that won't require routine maintenance
- Electronic process control
- Single-program digital electronic card
- Automatic cut-off microswitch for lowered working cycle
- Bell stop
- 220 voltage
- CE approved
- Proudly Made in Italy