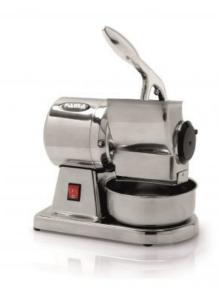

## GΜ

- Professional equipment
- Structured in stainless steel
- Pressure die cast aluminium alloy and varnished case
- Heavy duty Italian make, ventilated asynchronous motor with thermal protection included
- Stainless steel grating roll plated with nikel electroless
- AISI 304 roll option available on demand
- Stainless steel cheese bowl
- Safety stainless steel protection grid placed at the bottom of the grating mouth
- Safety micro switch placed on the mouth inlet
- CE approved