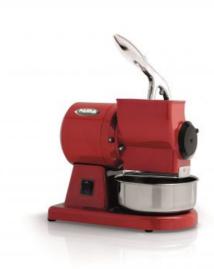

## **GMR**

- Professional equipment
- Structured in stainless steel
- Pressure die cast aluminium alloy and varnished case
- Heavy duty Italian make, ventilated asynchronous motor with thermal protection included
- Stainless steel grating roll plated with nikel electroless
- AISI 304 roll option available on demand
- Stainless steel cheese bowl
- Safety stainless steel protection grid placed at the bottom of the grating mouth
- Safety micro switch placed on the mouth inlet
- CE approved

| TECHNICAL SHEET                |                      |
|--------------------------------|----------------------|
| Power supply (Volt/Hz)         | 230/50               |
| Power (Kwatt/Hp)               | 0,38 (0,50)          |
| Rounds / m grater              | 1400                 |
| Grater production per hour     | 30                   |
| Grater Mouth                   | 110x65               |
| Stamped grater roll            | 110x60               |
| Net weight single phase (kg)   | 8,0                  |
| Gross weight single phase (Kg) | 9,0                  |
| Dimensions (mm)                | B. 170 D. 280 H. 310 |
| Packaging dimensions (mm)      | B. 260 D. 300 H. 360 |
|                                |                      |