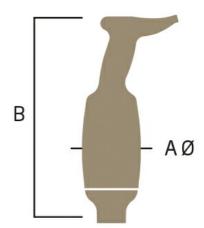

| TECHNICAL SHEET           |                      |
|---------------------------|----------------------|
| Power supply (Volt/Hz)    | 230 / 50·60          |
| Power (Kwatt/Hp)          | 0,40                 |
| A mm                      | ø100                 |
| B mm                      | 350                  |
| Speed Rpm                 | 2000/9000 max 15000  |
| Net weight (Kg)           | 2,1                  |
| Gross weight (Kg)         | 2,40                 |
| Packaging dimensions (mm) | B. 440 D. 190 H. 160 |