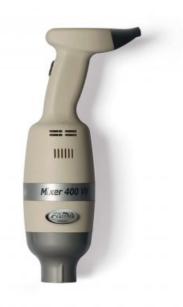

## **MIXER 400VV (VARIABLE SPEED)**

- Professional equipment
- Stainless steel motor cover
- Italian make ventilated motor
- Thermal overload protection included
- Ergonomic handle for comfortable use
- Liquid crystal digital display
- 9 speed regulator
- Control board equipped with SRS (self-regulating-speed) device for power and speed stabilization
- High grade joints made from polymer
- Fully detachable stainless steel shafts available in 4 lengths: 300-400-500 and 600 mm
- Tube screw fitting
- Patented machine
- CE approved
- Proudly Made in Italy