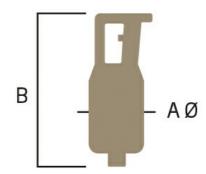

| TECHNICAL SHEET           |                      |
|---------------------------|----------------------|
| Power supply (Volt/Hz)    | 230 / 50·60          |
| Power (Kwatt/Hp)          | 0,45                 |
| A mm                      | ø130                 |
| B mm                      | 380                  |
| Speed Rpm                 | 2000/11000 max 17000 |
| Net weight (Kg)           | 3,20                 |
| Gross weight (Kg)         | 3,50                 |
| Packaging dimensions (mm) | B. 440 D. 190 H. 160 |