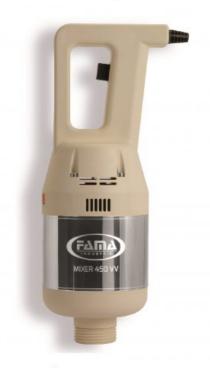

## **MIXER 450VV (VARIABLE SPEED)**

- Professional equipment
- Stainless steel motor cover
- Italian make ventilated motor
- Thermal overload protection included
- Ergonomic handle for comfortable use
- Liquid crystal digital display
- 9 speed regulator
- Control board equipped with SRS (self-regulating-speed) device for power and speed stabilization
- High grade joints made from polymer
- Fully detachable stainless steel shafts available in 4 lengths: 300-400-500 and 600 mm
- Tube screw fitting
- Patented machine
- CE approved
- Proudly Made in Italy

| TECHNICAL SHEET           |                      |
|---------------------------|----------------------|
| Power supply (Volt/Hz)    | 230 / 50·60          |
| Power (Kwatt/Hp)          | 0,45                 |
| A mm                      | ø130                 |
| B mm                      | 380                  |
| Speed Rpm                 | 2000/11000 max 17000 |
| Net weight (Kg)           | 3,20                 |
| Gross weight (Kg)         | 3,50                 |
| Packaging dimensions (mm) | B. 440 D. 190 H. 160 |