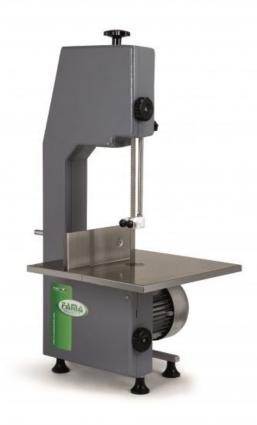

## **PAINTED 1800**

- Professional equipment
- Fusion made from polished aluminium
- Italian make steel blade
- Wide stainless steel working surface
- Meat pusher
- Gauged pulley
- Upper pulley easy unlock Adjustable blade stretcher
- Safety micro switch
- Certified equipment
- CE approved
- Proudly Made in Italy