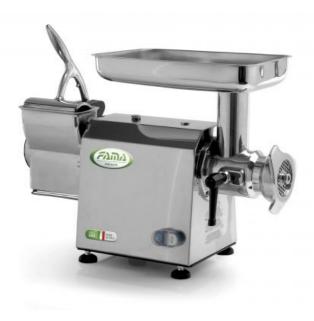

## TGI22

- Professional equipment
- AISI 304 stainless steel plated case
- Speed reducer with oil immersed gears
- Italian make asynchronous motor
- Thermal protection
- Easy-removable "ENTERPRISE" mincing unit available in: Electroless nikel plated cast iron / Anodized aluminium / AISI 304 stainless steel
- Stainless steel self-sharpening draw-plates included
- Stainless steel tray and hopper
- Stainless steel grating roll plated with nikel electroless
- AISI 304 roll option is also available
- Stainless steel cheese bowl
- Safety Stainless steel protection grid placed at the bottom of the grating mouth
- Safety micro switch placed on the mouth inlet
- ABS pestle
- 24 volt controls
- Gear inversion option available
- Milled roll available on request
- CE approved
- Proudly Made in Italy