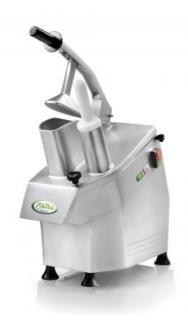

## **VEGETABLE CUTTER TV25K**

- Professional equipment
- Structure in cast aluminium and magnesium alloy
- Completely removable aluminium cover for easy cleaning
- Ventilated motor
- Belt transmission
- Start/stop switches with low voltage electronic board
- Safety switches on both cover and lever
- 5 cutting discs included (two for slicing, 2 and 4mm thickness; three for grating/julienne: 3, 4 and 7mm thickness)
- ABS pestle
- CE approved

| TECHNICAL SHEET                |                      |
|--------------------------------|----------------------|
| Power supply (Volt/Hz)         | 230/50               |
| Power (Kwatt/Hp)               | 0,55 (0,75)          |
| Produzione oraria              | 200                  |
| Net weight single phase (kg)   | 22,5                 |
| Gross weight single phase (Kg) | 25,5                 |
| Dimensions (mm)                | B. 230 D. 510 H. 570 |
| Packaging dimensions (mm)      | B. 300 D. 570 H. 580 |
|                                |                      |